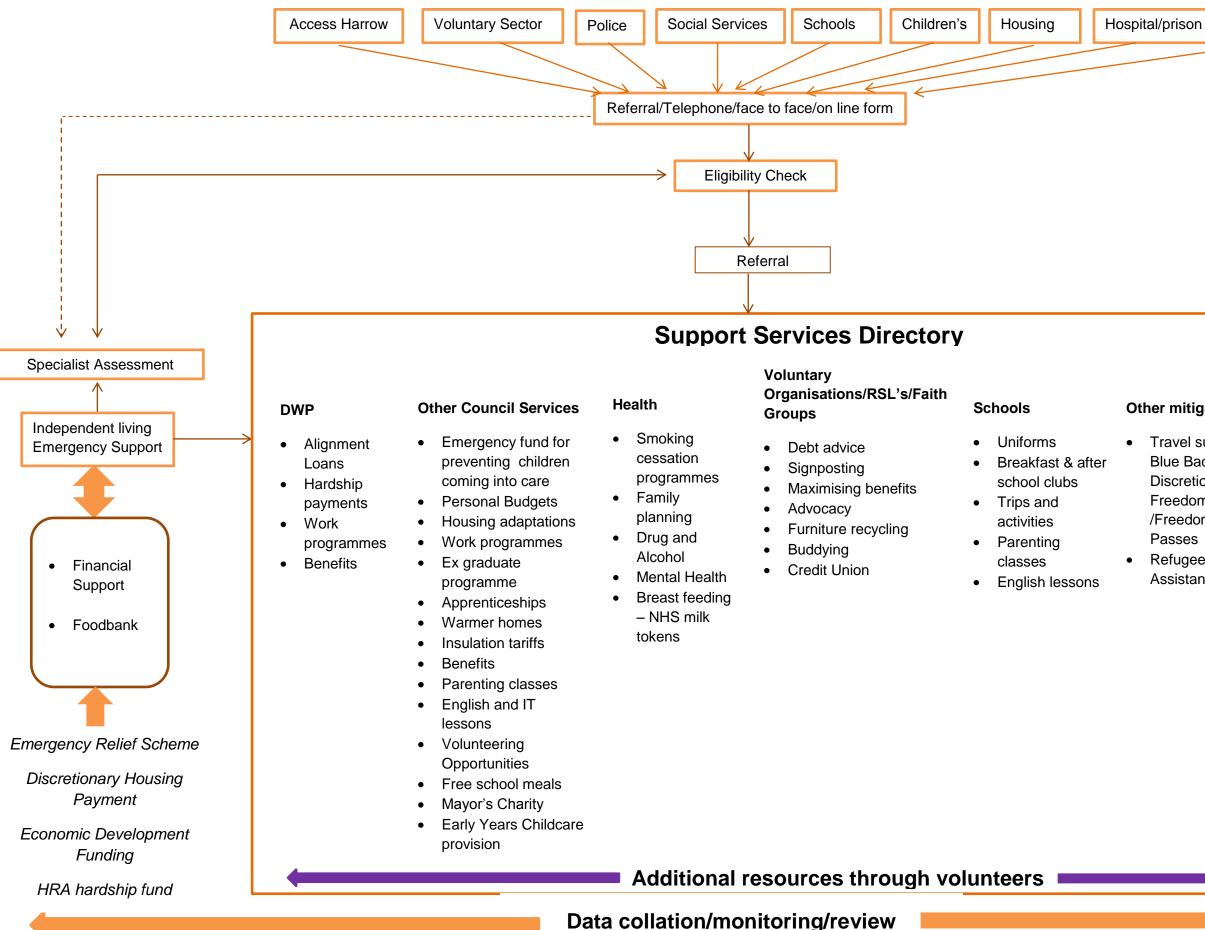

# **The Harrow Help Scheme**

Other

#### Other mitigations

- Travel support/
  - Blue Badges/ Discretionary
  - **Freedom Passes**
  - /Freedom
  - Passes
  - Refugee
  - Assistance

### Gaps

- Debt management
- Foodbank •
- Furniture Scheme •
- School Uniforms •
- **Buddying Schemes** •
- Credit Union loans to bolster Emergency **Relief Scheme**
- Fuel poverty and collective energy switch
- Voluntary Sector Capacity
- Arrangement with Homeless Hostel

Hardship Fund

www.harrow.gov.uk/help